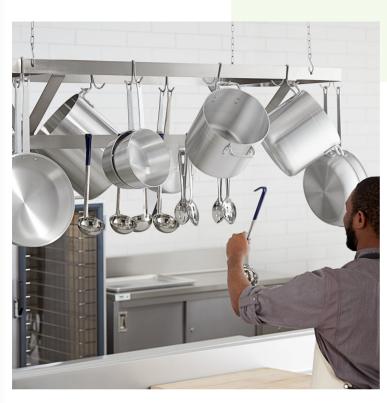

## Regency Stainless Steel Ceiling-Mounted Pot Rack with 21 Double Prong Hooks - 96"

#600CMPR96S

## **Features**

- 6 plated chain hangers included to hang from ceiling
- Durable 18-gauge, type 304 stainless steel construction
- Triple-bar construction ensures stability and longevity
- Includes 21 double-pronged pot hooks
- Perfect for busy or compact kitchens

## **Notes & Details**

This Regency stainless steel ceiling-mounted pot rack with 21 double prong hooks is perfectly equipped to handle your busy kitchen. This durable rack allows you to utilize the vertical storage space in your kitchen, keeping your counters and drawers free for other things. Plus, the staggered design of the 21 double prong hooks allows pots, pans, and utensils to hang neatly without overlap in a smaller footprint. Hang it above your work table or other food prep area to keep your kitchen organized and your staff working efficiently.

Constructed of durable 18-gauge, type 304 stainless steel, this hanging rack ensures longevity and is easy to clean. This hanging rack also includes 6 holes for the 6 plated chain hangers to help you safely mount the rack to the ceiling, so you don't have to worry about the safety or strength of your rack. The hanging rack is triple-bar constructed for added stability and longevity, so this piece can be a staple helper in your kitchen for many years to come.