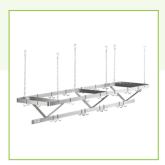

## **Technical Data**

| Length          | 96 Inches       |
|-----------------|-----------------|
| Width           | 22 Inches       |
| Chain Length    | 24 Inches       |
| Color           | Silver          |
| Material        | Stainless Steel |
| Mounting Style  | Ceiling         |
| Number of Hooks | 21 Hooks        |
| Туре            | Triple Rack     |

## **Features**

- 6 plated chain hangers included to hang from ceiling
- Durable 18-gauge, type 304 stainless steel construction
- Triple-bar construction ensures stability and longevity
- Includes 21 double-pronged pot hooks
- Perfect for busy or compact kitchens