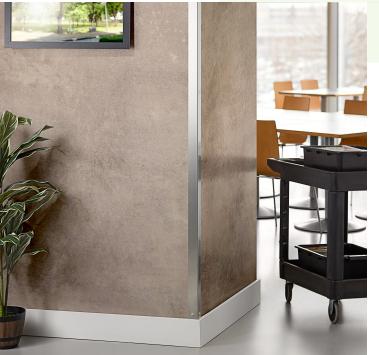

## Notes & Details

Keep your outside corner walls protected from dessert carts and pan racks with this Regency 96" guard. Each corner wall guard features a convenient adhesive strip, as well as 1/4" diameter holes on each end for easy wall mounting.

This Regency 96" wall outside corner guard is perfect for protecting your walls in high traffic areas throughout your commercial kitchen facility. It's made of strong, 16 gauge type 304 series stainless steel.