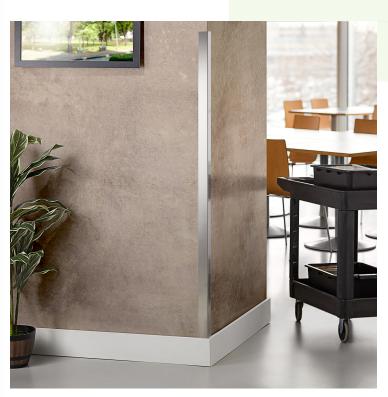

## **Notes & Details**

Keep your outside corner walls protected from dessert carts and pan racks with this Regency 60" guard. Each corner wall guard can be easily mounted using adhesive strips (sold separately).

This Regency 60" wall outside corner guard is perfect for protecting your walls in high traffic areas throughout your commercial kitchen facility. It's made of strong, 16 gauge type 304 series stainless steel.