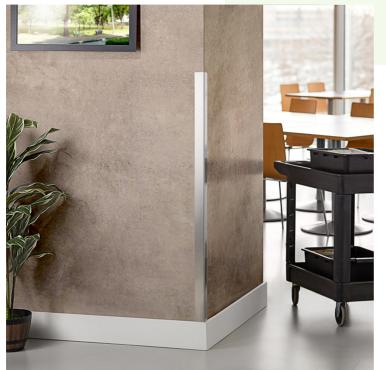

## Notes & Details

Keep your outside corner walls protected from dessert carts and pan racks with this Regency 48" guard. Each corner wall guard can be easily mounted using adhesive strips (sold separately).

This Regency 48" wall outside corner guard is perfect for protecting your walls in high traffic areas throughout your commercial kitchen facility. It's made of strong, 16 gauge type 304 series stainless steel.