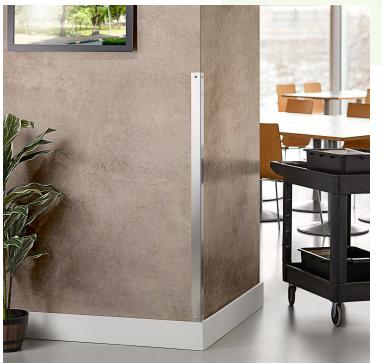

## Notes & Details

Keep your outside corner walls protected from dessert carts and pan racks with this Regency 48" guard. Each corner wall guard features a convenient adhesive strip, as well as 1/4" diameter holes on each end for easy wall mounting.

This Regency 48" wall outside corner guard is perfect for protecting your walls in high traffic areas throughout your commercial kitchen facility. It's made of strong, 16 gauge type 304 series stainless steel.