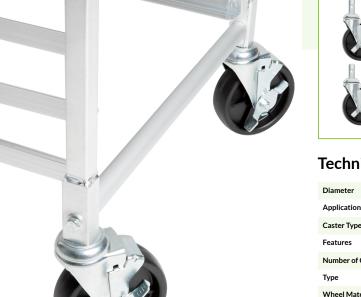

## Regency 5" Polypropylene Swivel Stem Casters With Brakes for Sheet Pan Racks - 4/Pack

#600CASTPRE4P

## **Features**

- Fits Regency and other popular aluminum sheet pan racks
- 5" polypropylene caster
- Includes brake
- Makes moving Regency sheet pan racks a breeze

## Notes & Details

These Regency 5" polypropylene hard tread swivel casters come equipped with reliable brakes, and are a direct replacement for those that come with your Regency unassembled end load sheet pan rack. They will fit almost all sheet pan racks that are made of aluminum.

## **Technical Data**

| Diameter          | 5 Inches                           |
|-------------------|------------------------------------|
| Application       | Mobile Storage and Tables / Stands |
| Caster Type       | Stem                               |
| Features          | Brakes Included                    |
| Number of Casters | 4 Casters                          |
| Туре              | Casters                            |
| Wheel Material    | Polypropylene                      |