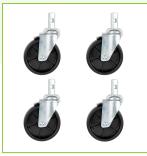

## Regency 5" Polypropylene Swivel Stem Casters With Brakes for Sheet Pan Racks - 4/Pack

#600CASTPRE4P

## **Features**

- Fits Regency and other popular aluminum sheet pan racks
- 5" polypropylene caster
- Includes brake
- Makes moving Regency sheet pan racks a breeze

## Notes & Details

These Regency 5" polypropylene hard tread swivel casters come equipped with reliable brakes, and are a direct replacement for those that come with your Regency unassembled end load sheet pan rack. They will fit almost all sheet pan racks that are made of aluminum.