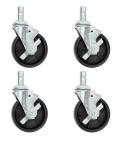

## Regency 5" Polypropylene Swivel Stem Casters With Brakes for Sheet Pan Racks - 4/Pack

#600CASTPRE4P

## **Features**

- Fits Regency and other popular aluminum sheet pan racks
- 5" polypropylene caster
- Includes brake
- Makes moving Regency sheet pan racks a breeze

## Notes & Details

These Regency 5" polypropylene hard tread swivel casters come equipped with reliable brakes, and are a direct replacement for those that come with your Regency unassembled end load sheet pan rack. They will fit almost all sheet pan racks that are made of aluminum.