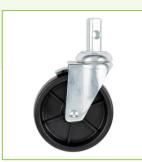

## Regency 5" Polypropylene Swivel Stem Caster With Brake for Sheet Pan Racks

#600CASTPRE

| Diameter          | 5 Inches                           |
|-------------------|------------------------------------|
| Application       | Mobile Storage and Tables / Stands |
| Caster Type       | Stem                               |
| Features          | Brakes Included                    |
| Number of Casters | 1 Caster                           |
| Туре              | Casters                            |
| Wheel Material    | Polypropylene                      |
|                   |                                    |

## **Features**

- Fits Regency and other popular aluminum sheet pan racks
- 5" polypropylene caster
- Includes brake

## Notes & Details

This Regency 5" polypropylene hard tread swivel caster comes equipped with a reliable brake and is a direct replacement for those that come with your Regency unassembled end load sheet pan rack. It will fit almost all sheet pan racks that are made of aluminum.