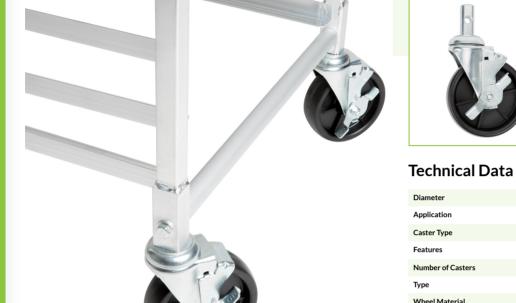

## Regency 5" Polypropylene Swivel Stem Caster With Brake for Sheet Pan Racks

#600CASTPRE

| Diameter          | 5 Inches                           |
|-------------------|------------------------------------|
| Application       | Mobile Storage and Tables / Stands |
| Caster Type       | Stem                               |
| Features          | Brakes Included                    |
| Number of Casters | 1 Caster                           |
| Туре              | Casters                            |
| Wheel Material    | Polypropylene                      |
|                   |                                    |

## **Features**

- Fits Regency and other popular aluminum sheet pan racks
- 5" polypropylene caster
- Includes brake

## Notes & Details

This Regency 5" polypropylene hard tread swivel caster comes equipped with a reliable brake and is a direct replacement for those that come with your Regency unassembled end load sheet pan rack. It will fit almost all sheet pan racks that are made of aluminum.