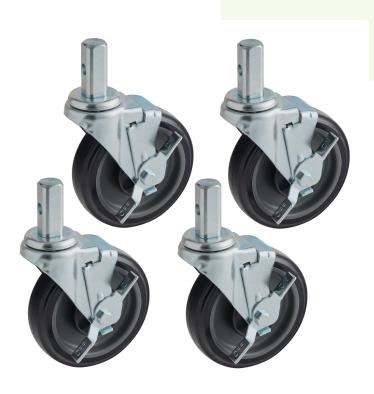

## **Regency 5" Polyurethane Swivel Stem Casters With Brakes** for Sheet Pan Racks - 4/Pack

#600CASTHD4P

## **Features**

- Fits Regency and other popular aluminum sheet pan racks
- 5" polyurethane swivel caster
- Includes brake
- 875 lb. total weight capacity per 4 casters
- Makes moving Regency sheet pan racks a breeze

## Notes & Details

These Regency 5" polyurethane soft tread swivel casters come equipped with reliable brakes and are direct replacements for the casters that come standard on many Regency sheet pan racks. These heavy-duty, polyurethane non-marking casters enable a smooth, quiet ride, and will fit almost all sheet pan racks that are made of aluminum.