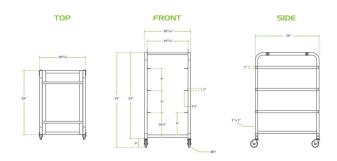

# **Technical Data**

| Length               | 18 Inches                          |
|----------------------|------------------------------------|
| Width                | 21 1/2 Inches                      |
| Height               | 41 Inches                          |
| Caster Diameter      | 5 Inches                           |
| Assembly Options     | Assembly Required                  |
| Capacity             | 460 lb.                            |
| Capacity (per Shelf) | 150 lb.                            |
| Caster Type          | 4 Swivel<br>Locking<br>Non-Locking |