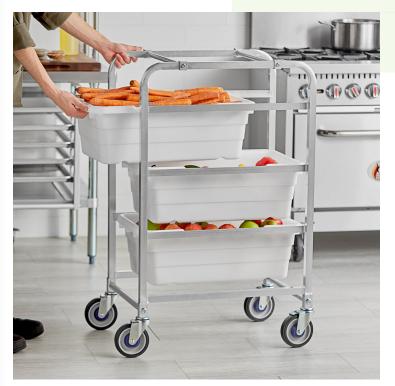

#### **Features**

- Holds up to 3 lugs; heavy-duty, corrosion-resistant aluminum construction
- 5" polyurethane swivel casters (2 with brakes)
- 18 gauge 1" x 1" aluminum tubing •
- 16 gauge 1" x 1 1/2" aluminum angle slides on 9" spacing
- Ships unassembled to save on shipping costs

# Notes & Details

This Regency lug rack is ideal for transporting large quantities of meat, produce, or other raw ingredients from your storage area to your prep area! Designed to hold up to 3 lugs, this rack will fit a variety of businesses' needs, whether that be food items or a lug of dirty flatware or glasses. Whatever your need, easily move your supplies wherever you need them with this lug rack!

This rack is made of 18 gauge 1" x 1" aluminum tubing with 16 gauge angle slides welded to the frame to enhance its overall durability. It features 3 shelves with 9" of clearance between each for exceptional storage capacity. The 5" polyurethane swivel casters provide full range of motion making for moving through tight areas much easier. A braking mechanism comes on two of the casters to prevent unwanted movement during loading and unloading of the lugs. To provide you with the best possible savings on shipping costs, this unit ships unassembled.