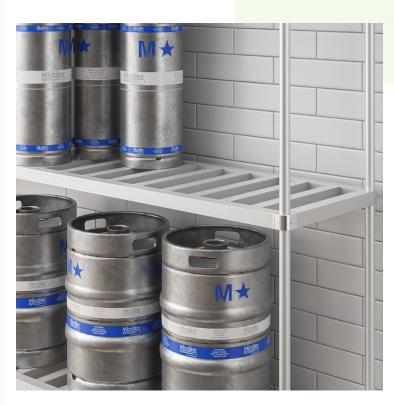

# Regency Bottom Shelf for 20" x 80" Keg Racks

#600AKR80SHLF

## **Features**

- Direct replacement for original part
- Holds 4 kegs; approximately 660 lb. capacity
- Can be used as a replacement, or to add another shelf to a Regency 20" x 80" keg
- Aluminum construction is great for dry storage of your most popular brews
- Shelf height can be adjusted to fit your needs

## **Notes & Details**

This Regency bottom shelf is a perfect replacement for the one that came standard on the bottom or middle of 20" x 80" keg racks. It is made from durable and lightweight aluminum and holds up to 4 kegs, or approximately 660 lb. Additionally, you can use this shelf as an add-on for your keg rack and customize your setup for more storage. And since the shelf height is adjustable, you can easily move it and the other shelves around to accommodate your new layout.