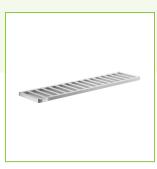

# Regency Bottom Shelf for 20" x 80" Keg Racks

#600AKR80SHLF

## **Features**

- Direct replacement for original part
- Holds 4 kegs; approximately 660 lb. capacity
- Can be used as a replacement, or to add another shelf to a Regency 20" x 80" keg
- Aluminum construction is great for dry storage of your most popular brews
- Shelf height can be adjusted to fit your needs

## **Notes & Details**

This Regency bottom shelf is a perfect replacement for the one that came standard on the bottom or middle of 20" x 80" keg racks. It is made from durable and lightweight aluminum and holds up to 4 kegs, or approximately 660 lb. Additionally, you can use this shelf as an add-on for your keg rack and customize your setup for more storage. And since the shelf height is adjustable, you can easily move it and the other shelves around to accommodate your new layout.