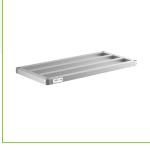

# Regency Top Shelf for 20" x 42" Keg Racks

#600AKR42TOP

## **Technical Data**

| Color           | Silver     |
|-----------------|------------|
| Features        | NSF Listed |
| Material        | Aluminum   |
| Size            | 20" x 42"  |
| Style           | Adjustable |
| Туре            | Shelves    |
| Weight Capacity | 85 lb.     |

#### **Features**

- Direct replacement for original part
- Holds small items to keep your keg rack organized; 85 lb. capacity •
- Can be used as a replacement, or to add another shelf to a Regency 20" x 42" keg rack
- Aluminum construction is great for dry storage of your most popular brews •
- Shelf height can be adjusted to fit your needs •

### Notes & Details

This Regency top shelf is a perfect replacement for the one that came standard on the top of 20" x 42" keg racks. It is made from durable and lightweight aluminum and holds up to 85 lb. This makes it a great way to store small, lighter items and keep your storage area organized. Additionally, you can use this shelf as an add-on for your keg rack and customize your setup for more storage. And since the shelf height is adjustable, you can easily move it and the other shelves around to accommodate your new layout.