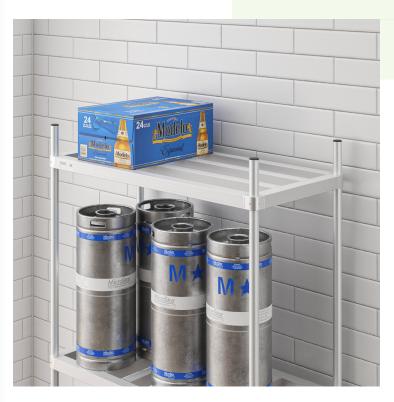

# Regency Top Shelf for 20" x 42" Keg Racks

#600AKR42TOP

#### **Features**

- Direct replacement for original part
- Holds small items to keep your keg rack organized; 85 lb. capacity •
- Can be used as a replacement, or to add another shelf to a Regency 20" x 42" keg rack
- Aluminum construction is great for dry storage of your most popular brews •
- Shelf height can be adjusted to fit your needs •

### Notes & Details

This Regency top shelf is a perfect replacement for the one that came standard on the top of 20" x 42" keg racks. It is made from durable and lightweight aluminum and holds up to 85 lb. This makes it a great way to store small, lighter items and keep your storage area organized. Additionally, you can use this shelf as an add-on for your keg rack and customize your setup for more storage. And since the shelf height is adjustable, you can easily move it and the other shelves around to accommodate your new layout.