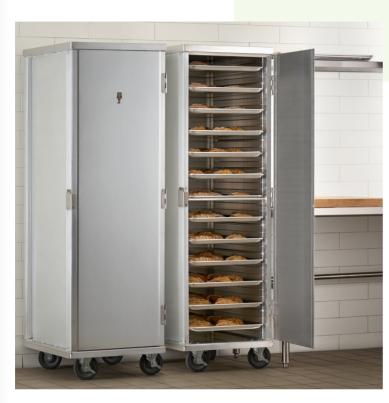

# Regency 40 Pan End Load Enclosed Bun / Sheet Pan Rack - Assembled

#600AEC1840

## **Features**

- 40 pan guides accept 18" x 26" sheet / bun pans
- Enclosed frame with solid door; sturdy aluminum construction
- End-loading design and latching door mechanism
- (4) 5" polyurethane, double ball race casters for excellent mobility
- $\bullet \quad \text{Perfect for storing and transporting sheet} \, / \, \text{bun pans and baking trays with ease} \\$

### **Notes & Details**

Hold and transport a wide variety of your most popular baked goods with the Regency 40 pan end load enclosed bun/sheet pan rack. The sheet pan rack can accommodate up to (40)  $18'' \times 26''$  pans, while integrated rail-type ledges are spaced at  $1\,1/2''$  intervals and not only offer sturdy support, but also ensure safe and easy transport of your pans. An enclosed design with a solid door and built-in latching mechanism provides unparalleled storage security.

Aluminum construction ensures long-lasting durability, and the rack is mounted on four 5" casters, including two with brakes, for effortless mobility throughout any commercial kitchen or bakery. For added convenience, this item's welded construction allows it to be used right out of the box! This saves significant time and labor during setup. Users can simply unpack it, place it in its desired location, and proceed to put it to use.