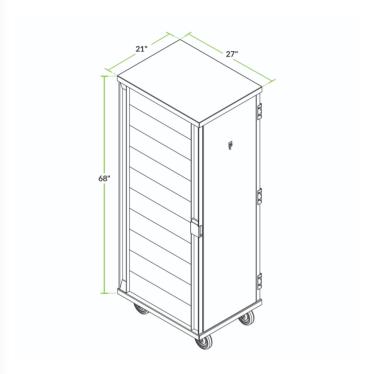

## **Technical Data**

| Length                    | 27 Inches                  |
|---------------------------|----------------------------|
| Width                     | 21 Inches                  |
| Height                    | 68 Inches                  |
| Casters                   | With Casters               |
| Color                     | Silver                     |
| Features                  | Freezer Safe<br>NSF Listed |
| Individual Shelf Capacity | 40 lb.                     |
| Loading Style             | End Load                   |
| Material                  | Aluminum                   |

### **Plan View**