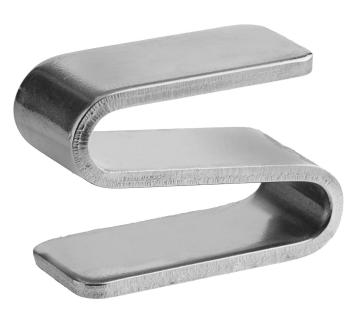

## Regency Stainless Steel "S" Hook for Wire Shelving

#460SSHOOK

## Features

- Attaches two wire shelving units together side by side
- Durable stainless steel construction ensures long-lasting use
- Polished finish offers a professional appearance

## Notes & Details

Easily connect your wire shelving units with this Regency stainless steel "S" hook. Ideal for attaching two shelving units side by side, this hook streamlines setup and maximizes storage efficiency. Made from heavy-duty stainless steel, this hook is built to withstand the rigors of daily use while maintaining its polished, professional look. Once installed, it allows items to be hung from the shelves with ease with a polished, professional appearance. Perfect for commercial or industrial environments, this "S" hook is a reliable and versatile addition to your storage system.