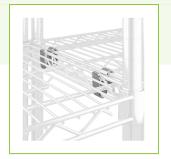

## Features

- Attaches two wire shelving units together side by side
- Durable stainless steel construction ensures long-lasting use
- Polished finish offers a professional appearance

## Notes & Details

Easily connect your wire shelving units with this Regency stainless steel "S" hook. Ideal for attaching two shelving units side by side, this hook streamlines setup and maximizes storage efficiency. Made from heavy-duty stainless steel, this hook is built to withstand the rigors of daily use while maintaining its polished, professional look. Once installed, it allows items to be hung from the shelves with ease with a polished, professional appearance. Perfect for commercial or industrial environments, this "S" hook is a reliable and versatile addition to your storage system.