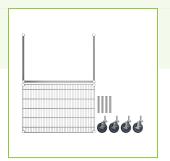

#### Kit Includes:

(4) 8" posts

(4) 5" locking polyurethane casters

(1) 24" x 36" shelf

(1) 24" x 36" support frame