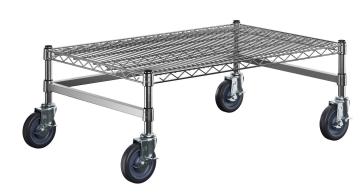

# Regency 24" x 36" x 14" Chrome Plated Mobile Dunnage Rack Kit with Tubular Frame - 600 lb. Capacity

#460S2436FM11

## **Notes & Details**

As part of the Regency Space Solutions' wire shelving collection, this 24" x 36" chrome wire mobile dunnage rack kit is great for use in dry storage and heated environments. The wire shelf and the other components are made of a durable, chrome plated metal, with a clear epoxy coating. This chrome wire shelving is capable of holding up to 600 lb. of evenly distributed weight when properly assembled to give you all the storage capacity you need. This standard duty dunnage rack kit comes with four 8" tall shelving posts and four 5" diameter locking polyurethane casters. To add stability, the kit includes one Regency three sided wire shelving frame. The three-sided design attaches to all four posts of your dunnage rack to make sure that your storage unit is strong and secure, no matter how much you need to store.

#### Kit Includes:

(4) 8" posts

(4) 5" locking polyurethane casters

(1) 24" x 36" shelf

(1) 24" x 36" support frame

#### Overall Dimensions (Assembled):

Length: 36" Width: 24" Height: 14"

WARNING: This product can expose you to chemicals including lead, which are known to the State of California to cause cancer and birth defects or other reproductive harm. For more information, go to <a href="https://www.p65warnings.ca.gov">www.p65warnings.ca.gov</a>.