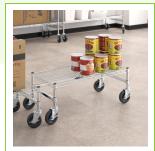

## **Notes & Details**

As part of the Regency Space Solutions' wire shelving collection, this 24" x 36" chrome wire mobile dunnage rack kit is great for use in dry storage and heated environments. The wire shelf and the other components are made of a durable, chrome plated metal, with a clear epoxy coating. This chrome wire shelving is capable of holding up to 600 lb. of evenly distributed weight when properly assembled to give you all the storage capacity you need. This standard duty dunnage rack kit comes with four 8" tall shelving posts and four 5" diameter locking polyurethane casters. To add stability, the kit includes one Regency three sided wire shelving frame. The three-sided design attaches to all four posts of your dunnage rack to make sure that your storage unit is strong and secure, no matter how much you need to store.