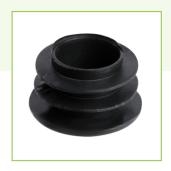

## Regency Black Plastic Post Cap - 4/Pack

#460POSTCAPS

## **Notes & Details**

Use the Regency black plastic post cap as a direct replacment for a damaged or missing post cap in your Regency wire shelving post! This cap fits snugly into the top opening of your post, preventing moisture or debris from getting inside. Keep extra caps on hand and you will always have a replacement for a missing cap.