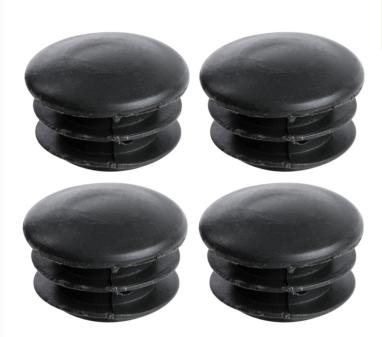

## Regency Black Plastic Post Cap - 4/Pack

#460POSTCAPS

## **Notes & Details**

Use the Regency black plastic post cap as a direct replacment for a damaged or missing post cap in your Regency wire shelving post! This cap fits snugly into the top opening of your post, preventing moisture or debris from getting inside. Keep extra caps on hand and you will always have a replacement for a missing cap.