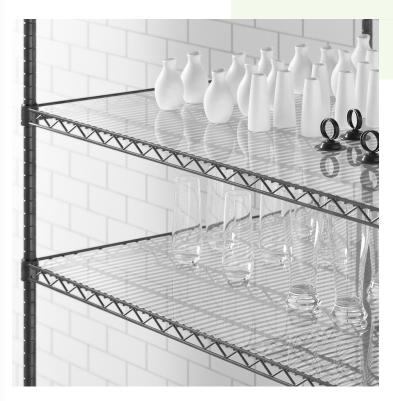

## Notes & Details

Use this 36" x 48" Regency clear PVC shelf liner to create a smooth, solid surface over your wire shelving! Made of clear, 1 mm thick PVC, this shelf liner keeps small items from falling through your open grid shelves and can even help prevent damage to items on lower shelves by containing leaks, drips, and spills. This shelf liner is easily removable for thorough cleaning and for when you need to convert your shelf back to an open grid. It is designed to fit all Regency shelves measuring 36" x 48".

## **Features**

- Fits all standard Regency shelves measuring 36" x 48"
- Creates a smooth, solid surface
- Removable for easy cleaning •
- Keeps small items from falling through the shelves •
- Prevents damage to items on lower shelves