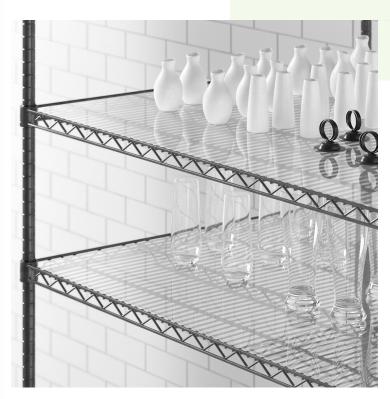

## Regency Shelving 36" x 36" Clear PVC Shelf Liner

#460MATCL3636

## **Features**

- Fits all standard Regency shelves measuring 36" x 36"
- Creates a smooth, solid surface
- Removable for easy cleaning
- Keeps small items from falling through the shelves
- Prevents damage to items on lower shelves

## **Notes & Details**

Use this 36"  $\times$  36" Regency clear PVC shelf liner to create a smooth, solid surface over your wire shelving! Made of clear, 1 mm thick PVC, this shelf liner keeps small items from falling through your open grid shelves and can even help prevent damage to items on lower shelves by containing leaks, drips, and spills. This shelf liner is easily removable for thorough cleaning and for when you need to convert your shelf back to an open grid. It is designed to fit all Regency shelves measuring 36"  $\times$  36".