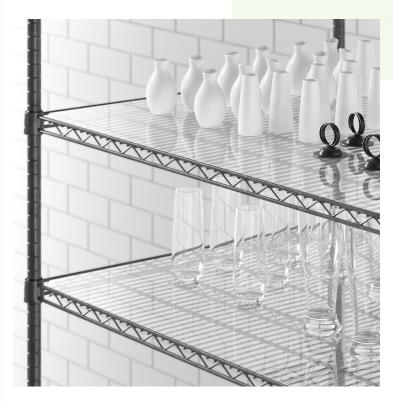

## Notes & Details

Use this 30" x 60" Regency clear PVC shelf liner to create a smooth, solid surface over your wire shelving! Made of clear, 1 mm thick PVC, this shelf liner keeps small items from falling through your open grid shelves and can even help prevent damage to items on lower shelves by containing leaks, drips, and spills. This shelf liner is easily removable for thorough cleaning and for when you need to convert your shelf back to an open grid. It is designed to fit all Regency shelves measuring 30" x 60".