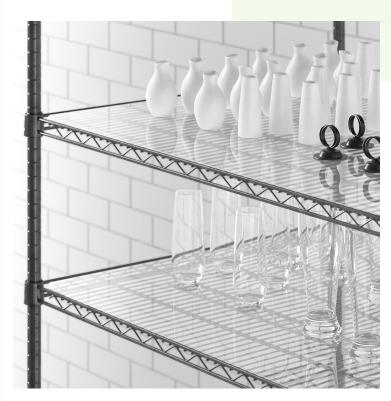

## Regency Shelving 30" x 36" Clear PVC Shelf Liner

#460MATCL3036

## **Features**

- Fits all standard Regency shelves measuring 30" x 36"
- Creates a smooth, solid surface
- Removable for easy cleaning
- Keeps small items from falling through the shelves
- Prevents damage to items on lower shelves

## **Notes & Details**

Use this 30"  $\times$  36" Regency clear PVC shelf liner to create a smooth, solid surface over your wire shelving! Made of clear, 1 mm thick PVC, this shelf liner keeps small items from falling through your open grid shelves and can even help prevent damage to items on lower shelves by containing leaks, drips, and spills. This shelf liner is easily removable for thorough cleaning and for when you need to convert your shelf back to an open grid. It is designed to fit all Regency shelves measuring 30"  $\times$  36".