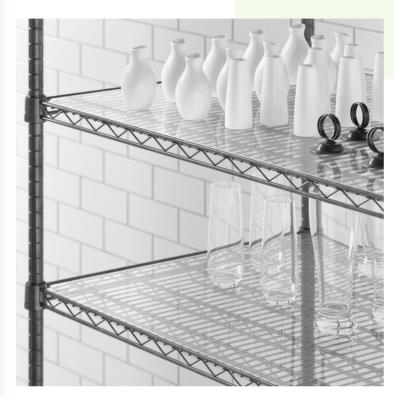

## Regency Shelving 24" x 60" Clear PVC Shelf Liner

#460MATCL2460

## **Features**

- Fits all standard Regency shelves measuring 24"x 60"
- Creates a smooth, solid surface
- Removable for easy cleaning
- Keeps small items from falling through the shelves
- Prevents damage to items on lower shelves

## **Notes & Details**

Use this 24" x 60" Regency clear PVC shelf liner to create a smooth, solid surface over your wire shelving! Made of clear PVC, this shelf liner keeps small items from falling through your open grid shelves and can even help prevent damage to items on lower shelves by containing leaks, drips, and spills. This shelf liner is easily removable for thorough cleaning and for when you need to convert your shelf back to an open grid. It is designed to fit all Regency shelves measuring 24" x 60".