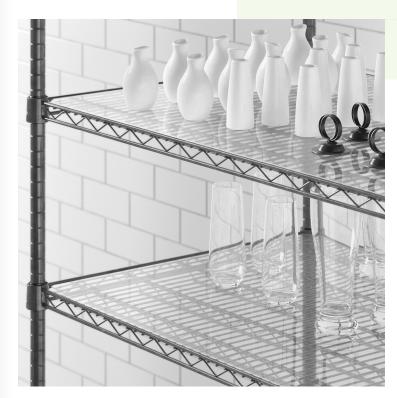

## Regency Shelving 24" x 36" Clear PVC Shelf Liner

#460MATCL2436

## **Features**

- Fits all standard Regency shelves measuring 24"x 36"
- Creates a smooth, solid surface
- Removable for easy cleaning
- Keeps small items from falling through the shelves
- Prevents damage to items on lower shelves

## **Notes & Details**

Use this 24"  $\times$  36" Regency clear PVC shelf liner to create a smooth, solid surface over your wire shelving! Made of clear PVC, this shelf liner keeps small items from falling through your open grid shelves and can even help prevent damage to items on lower shelves by containing leaks, drips, and spills. This shelf liner is easily removable for thorough cleaning and for when you need to convert your shelf back to an open grid. It is designed to fit all Regency shelves measuring 24"  $\times$  36".