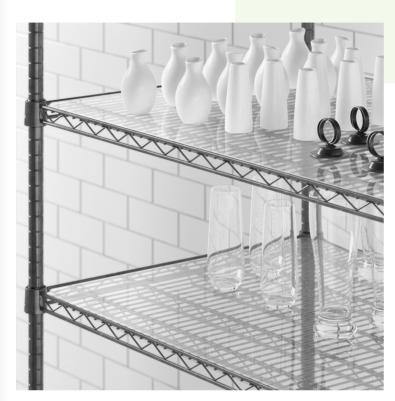

## Regency Shelving 24" x 24" Clear PVC Shelf Liner

#460MATCL2424

## **Features**

- Fits all standard Regency shelves measuring 24"x 24"
- Creates a smooth, solid surface
- Removable for easy cleaning
- Keeps small items from falling through the shelves
- Prevents damage to items on lower shelves

## **Notes & Details**

Use this 24" x 24" Regency clear PVC shelf liner to create a smooth, solid surface over your wire shelving! Made of clear PVC, this shelf liner keeps small items from falling through your open grid shelves and can even help prevent damage to items on lower shelves by containing leaks, drips, and spills. This shelf liner is easily removable for thorough cleaning and for when you need to convert your shelf back to an open grid. It is designed to fit all Regency shelves measuring 24" x 24".