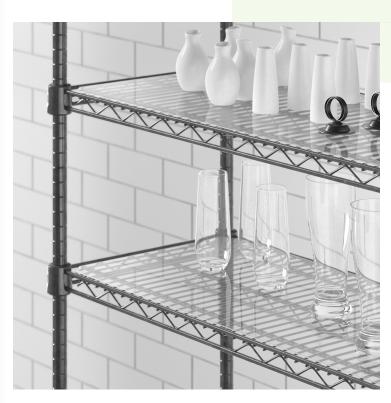

## Regency Shelving 14" x 30" Clear PVC Shelf Liner

#460MATCL1430

## **Features**

- Fits all standard Regency shelves measuring 14" x 30"
- Creates a smooth, solid surface
- Removable for easy cleaning
- Keeps small items from falling through the shelves
- Prevents damage to items on lower shelves

## **Notes & Details**

Use this 14"  $\times$  30" Regency clear PVC shelf liner to create a smooth, solid surface over your wire shelving! Made of clear, 1 mm thick PVC, this shelf liner keeps small items from falling through your open grid shelves and can even help prevent damage to items on lower shelves by containing leaks, drips, and spills. This shelf liner is easily removable for thorough cleaning and for when you need to convert your shelf back to an open grid. It is designed to fit all Regency shelves measuring 14"  $\times$  30".