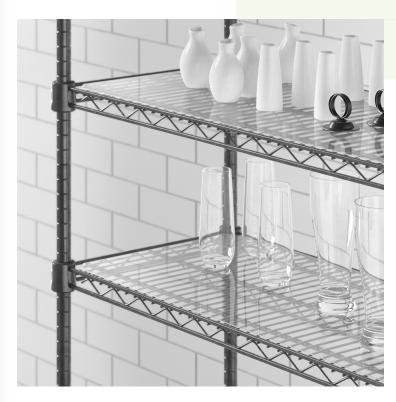

## Notes & Details

Use this 14" x 24" Regency clear PVC shelf liner to create a smooth, solid surface over your wire shelving! Made of clear PVC, this shelf liner keeps small items from falling through your open grid shelves and can even help prevent damage to items on lower shelves by containing leaks, drips, and spills. This shelf liner is easily removable for thorough cleaning and for when you need to convert your shelf back to an open grid. It is designed to fit all Regency shelves measuring 14" x 24".

## **Features**

- Fits all standard Regency shelves measuring 14" x 24"
- Creates a smooth, solid surface
- Removable for easy cleaning •
- Keeps small items from falling through the shelves •
- Prevents damage to items on lower shelves