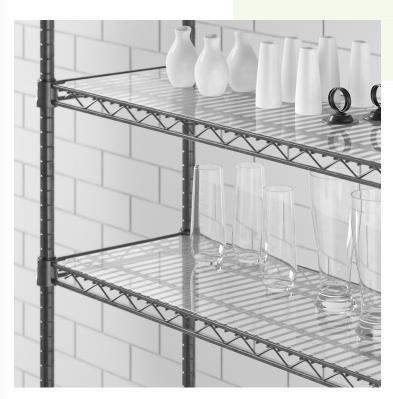

## Regency Shelving 12" x 60" Clear PVC Shelf Liner

#460MATCL1260

## **Features**

- Fits all standard Regency shelves measuring 12" x 60"
- Creates a smooth, solid surface
- Removable for easy cleaning
- Keeps small items from falling through the shelves
- Prevents damage to items on lower shelves

## **Notes & Details**

Use this 12"  $\times$  60" Regency clear PVC shelf liner to create a smooth, solid surface over your wire shelving! Made of clear, 1 mm thick PVC, this shelf liner keeps small items from falling through your open grid shelves and can even help prevent damage to items on lower shelves by containing leaks, drips, and spills. This shelf liner is easily removable for thorough cleaning and for when you need to convert your shelf back to an open grid. It is designed to fit all Regency shelves measuring 12"  $\times$  60".