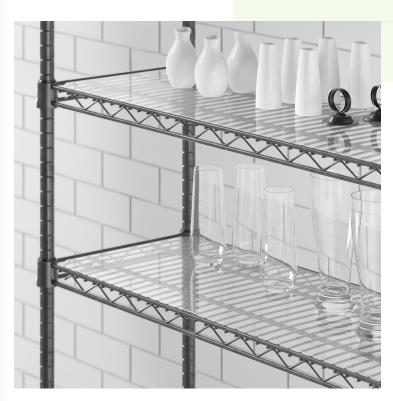

## Regency Shelving 12" x 42" Clear PVC Shelf Liner

#460MATCL1242

## **Features**

- Fits all standard Regency shelves measuring 12" x 42"
- Creates a smooth, solid surface
- Removable for easy cleaning
- Keeps small items from falling through the shelves
- Prevents damage to items on lower shelves

## **Notes & Details**

Use this 12" x 42" Regency clear PVC shelf liner to create a smooth, solid surface over your wire shelving! Made of clear, 1 mm thick PVC, this shelf liner keeps small items from falling through your open grid shelves and can even help prevent damage to items on lower shelves by containing leaks, drips, and spills. This shelf liner is easily removable for thorough cleaning and for when you need to convert your shelf back to an open grid. It is designed to fit all Regency shelves measuring 12" x 42".