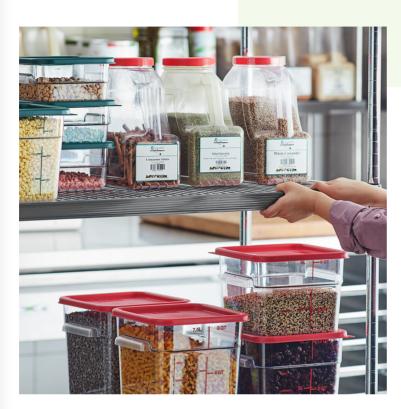

## **Features**

- Fits wire shelves 31" or longer
- Easily snaps onto shelf
- Made of gray plastic
- Measures 31" x 1 1/4"
- Helps keep your storage room, closet, or stock organized
- Versatile design fits shelving with 1-1/4" wide rail & 1-1/8" wide rail

## **Notes & Details**

Add pricing labels to your shelves, or keep your stock room or storage area neatly organized with the help of this 31" x 11/4" gray label holder! This label holder can be used on wire shelves 31" or longer. It easily snaps on to your wire shelf so that all you have to do is insert the label.