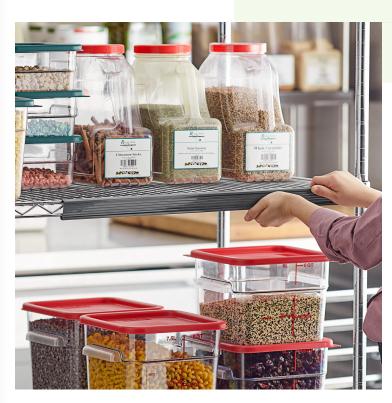

## Regency 25" x 1 1/4" Gray Label Holder

#460LABLG25IN

## **Features**

- Fits wire shelves 25" or longer
- Easily snaps onto shelf
- Made of gray plastic
- Measures 25" x 1 1/4"
- Helps keep your storage room, closet, or stock organized
- Versatile design fits shelving with 1-1/4" wide rail & 1-1/8" wide rail

## **Notes & Details**

Add pricing labels to your shelves, or keep your stock room or storage area neatly organized with the help of this 25" x  $1\,1/4$ " gray label holder! This label holder can be used on wire shelves 25" or longer. It easily snaps on to your wire shelf so that all you have to do is insert the label.