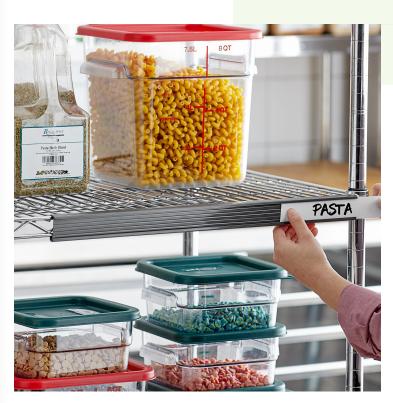

## Regency 19" x 1 1/4" Gray Label Holder

#460LABLG19IN

## **Features**

- Fits wire shelves 19" or longer
- Easily snaps onto shelf
- Made of gray plastic
- Measures 19" x 1 1/4"
- Helps keep your storage room, closet, or stock organized
- Versatile design fits shelving with 1-1/4" wide rail & 1-1/8" wide rail

## **Notes & Details**

Add pricing labels to your shelves, or keep your stock room or storage area neatly organized with the help of this 19" x 1 1/4" gray label holder! This label holder can be used on wire shelves 19" or longer. It easily snaps on to your wire shelf so that all you have to do is insert the label.