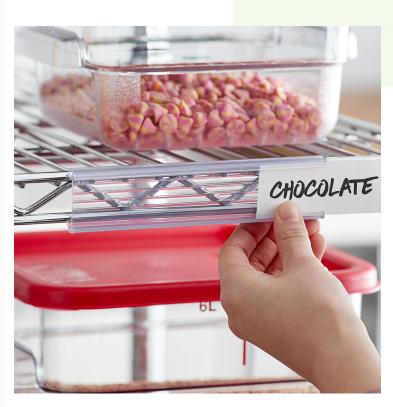

## Regency 6" x 1 1/4" Clear Label Holder

#460LABLC6IN

## **Features**

- Fits standard wire shelves
- Easily snaps onto shelf
- Made of clear plastic
- Measures 6" x 1 1/4"
- Versatile design fits shelving with 1-1/4" wide rail & 1-1/8" wide rail

## **Notes & Details**

Add pricing labels to your shelves, or keep your stock room or storage area neatly organized with the help of this  $6" \times 11/4"$  clear label holder! Made specifically to identify small sections of any length wire shelf, this holder easily snaps on to your wire shelf so that all you have to do is insert the label.