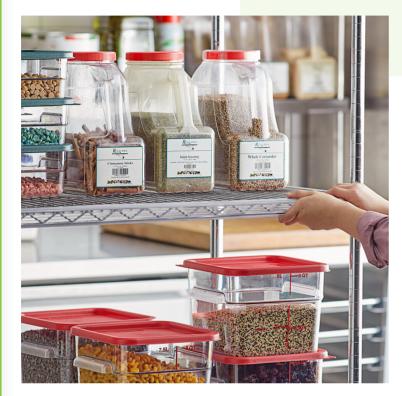

## Regency 31" x 1 1/4" Clear Label Holder

#460LABLC31IN

## Features

- Fits wire shelves 31" or longer
- Easily snaps onto shelf
- Made of clear plastic
- Measures 31" x 1 1/4"
- Helps keep your storage room, closet, or stock organized
- Versatile design fits shelving with 1-1/4" wide rail & 1-1/8" wide rail

## Notes & Details

Add pricing labels to your shelves, or keep your stock room or storage area neatly organized with the help of this  $31" \times 11/4"$  clear label holder! This label holder can be used on wire shelves 31" or longer. It easily snaps on to your wire shelf so that all you have to do is insert the label.