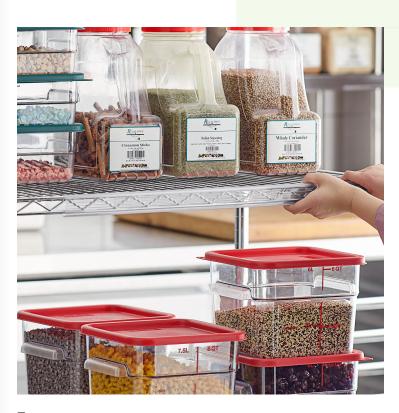

## Regency 25" x 1 1/4" Clear Label Holder

#460LABLC25IN

## **Features**

- Fits wire shelves 25" or longer
- Easily snaps onto shelf
- Made of clear plastic
- Measures 25" x 1 1/4"
- Helps keep your storage room, closet, or stock organized
- Versatile design fits shelving with 1-1/4" wide rail & 1-1/8" wide rail

## **Notes & Details**

Add pricing labels to your shelves, or keep your stock room or storage area neatly organized with the help of this 25" x  $1\,1/4$ " clear label holder! This label holder can be used on wire shelves 25" or longer. It easily snaps on to your wire shelf so that all you have to do is insert the label.