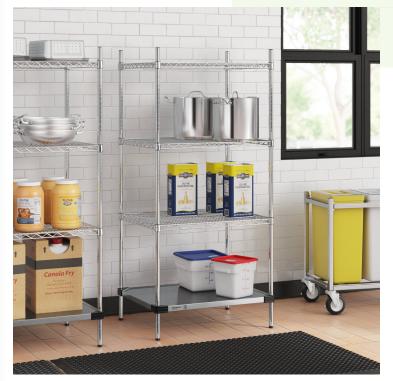

#### Notes & Details

Maximize your storage space and organization with this Regency NSF shelving kit. This kit includes (4) 64" stationary posts, (3) 24" x 30" wire shelves, a 24" x 30" solid galvanized steel bottom shelf, and 16 pairs of split sleeves. Whether you're in a kitchen, retail, or industrial environment, this shelving unit is a reliable and efficient storage solution.

This versatile shelving kit can accommodate up to 600 lb. per shelf of evenly distributed weight, making it perfect for storing a variety of items such as spices, small kitchen appliances, cleaning supplies, or ingredients. The upper three chrome wire shelves allow for proper airflow around your stored products, helping to maintain freshness and prevent damage. The solid bottom shelf is made of durable 18 gauge galvanized steel with slightly raised edges to keep stored items contained, helping to prevent messes from spills or leaks. Plus, the solid bottom shelf not only provides added stability but also prevents dirt and debris on the floor from getting onto your stored items, maintaining cleanliness and organization in your workspace.

The posts and wire shelves are constructed of chrome-plated metal, ensuring a high-quality, commercial-grade build. Additionally, the adjustable shelves can accommodate products of various shapes and sizes, offering flexibility for your storage needs. The included split sleeves make assembly a breeze and each post comes equipped with an adjustable leveling foot, providing a secure and stable unit. To assemble, simply snap two split sleeves around each post at one of the incrementally notched lines. After you snap the split sleeves on, fit the shelf down over each post to hold it in place.