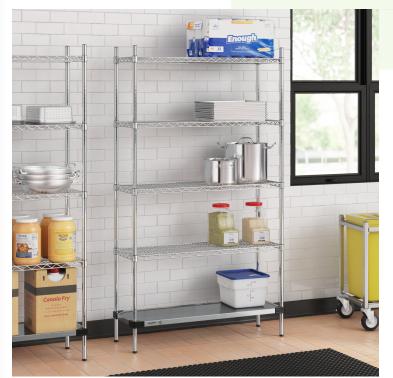

# Regency 14" x 42" NSF Chrome Wire 5-Shelf Kit with Solid Galvanized Steel Bottom Shelf and 74" Posts

#460GB1442K75

#### **Notes & Details**

Maximize your storage space and organization with this Regency shelving kit. This kit includes (4) 74" stationary posts, (4) 14"  $\times$  42" wire shelves, (1) 14"  $\times$  42" solid galvanized steel bottom shelf, and 20 pairs of split sleeves. Whether you're in a kitchen, retail, or industrial environment, this shelving unit is a reliable and efficient storage solution.

This versatile shelving kit can accommodate up to 600 lb. per shelf of evenly distributed weight, making it perfect for storing a variety of items such as spices, small kitchen appliances, cleaning supplies, or ingredients. The upper 4 chrome wire shelves allow for proper airflow around your stored products, helping to maintain freshness and prevent damage. The solid bottom shelf is made of durable 18-gauge galvanized steel with slightly raised edges to keep stored items contained, helping to prevent messes from spills or leaks. The solid bottom shelf not only provides added stability but also prevents dirt and debris on the floor from getting onto your stored items, maintaining cleanliness and organization in your workspace.

The posts and wire shelves are constructed of chrome-plated metal, ensuring a high-quality, commercial-grade build. Additionally, the adjustable shelves accommodate products of various shapes and sizes, offering flexibility for your storage needs. The included split sleeves make assembly a breeze and each post comes equipped with an adjustable leveling foot, providing a secure and stable unit. To assemble, simply snap 2 split sleeves around each post at one of the incrementally notched lines. After you snap the split sleeves on, fit the shelf down over each post to hold it in place.