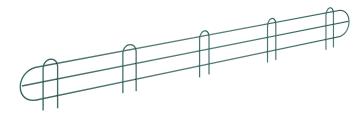

# Regency 57 5/8" x 5 15/16" Green Epoxy Wire Shelf Ledge For 60" Wire Shelving

#460EG60LDG

### **Features**

- 5 15/16" height contains items on shelf
- Fits on 60" green epoxy wire shelving (sold separately)
- Made of durable metal with green epoxy finish
- Stackable to create a higher wall

# **Notes & Details**

This Regency green epoxy shelf ledge is designed to easily install onto your wire shelving unit. It is perfect for helping to contain items on a shelf and prevent them from falling off, whether you have cleaning supplies, boxes, or other loose items. Made of durable metal with a green epoxy finish, it's sure to withstand the rigor of daily use. This ledge fits Regency chrome wire shelving that is 60" wide (sold separately). Ledges are stackable to create a higher wall if needed.