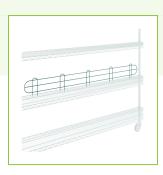

# Regency 57 5/8" x 5 15/16" Green Epoxy Wire Shelf Ledge For 60" Wire Shelving

#460EG60LDG

### **Features**

- 5 15/16" height contains items on shelf
- Fits on 60" green epoxy wire shelving (sold separately)
- Made of durable metal with green epoxy finish
- Stackable to create a higher wall

# **Notes & Details**

This Regency green epoxy shelf ledge is designed to easily install onto your wire shelving unit. It is perfect for helping to contain items on a shelf and prevent them from falling off, whether you have cleaning supplies, boxes, or other loose items. Made of durable metal with a green epoxy finish, it's sure to withstand the rigor of daily use. This ledge fits Regency chrome wire shelving that is 60" wide (sold separately). Ledges are stackable to create a higher wall if needed.