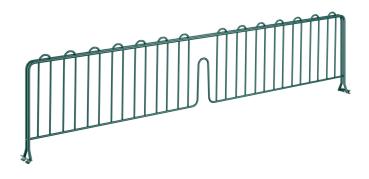

## Regency 8" x 36" Green Epoxy Wire Shelf Divider

#460EG36DVDR

## **Technical Data**

| Length                 | 36 Inches          |
|------------------------|--------------------|
| Height                 | 8 Inches           |
| Compatible Shelf Width | 30 Inches          |
| Accessory Type         | Shelf Dividers     |
| Color                  | Green              |
| Material               | Epoxy-Coated Metal |
| Туре                   | Shelf Dividers     |

## **Features**

- Suitable for moist / humid environments
- 8" height easily separates items on shelf
- Compatible with 36" green epoxy wire shelving (sold separately)
- Helps organize products

## **Notes & Details**

This Regency green epoxy wire shelf divider allows you to quickly and easily organize the contents of your shelving unit. It is 8" high and made of durable green epoxy wire to easily separate cleaning supplies, boxes, or other loose items. It is suitable for use in humid or moist environments. This divider fits Regency green epoxy wire shelving that is 36" deep (sold separately).