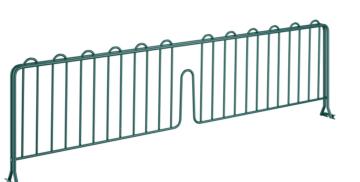

## Regency 8" x 30" Green Epoxy Wire Shelf Divider

#460EG30DVDR

## Features

- Suitable for moist / humid environments
- 8" height easily separates items on shelf
- Compatible with 30" green epoxy wire shelving (sold separately)
- Helps organize products

## **Notes & Details**

This Regency green epoxy wire shelf divider allows you to quickly and easily organize the contents of your shelving unit. It is 8" high and made of durable green epoxy wire to easily separate cleaning supplies, boxes, or other loose items. It is suitable for use in humid or moist environments. This divider fits Regency green epoxy wire shelving that is 30" deep (sold separately).