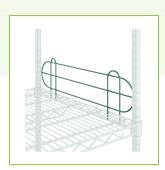

# Regency 21 5/8" x 5 15/16" Green Epoxy Wire Shelf Ledge For 24" Wire Shelving

#460EG24LDG

### **Features**

- 5 15/16" height contains items on shelf
- Fits on 24" green epoxy wire shelving (sold separately)
- Made of durable metal with green epoxy finish
- Stackable to create a higher wall

# **Notes & Details**

This Regency green epoxy shelf ledge is designed to easily install onto your wire shelving unit. It is perfect for helping to contain items on a shelf and prevent them from falling off, whether you have cleaning supplies, boxes, or other loose items. Made of durable metal with a green epoxy finish, it's sure to withstand the rigor of daily use. This ledge fits Regency chrome wire shelving that is 24" wide (sold separately). Ledges are stackable to create a higher wall if needed.