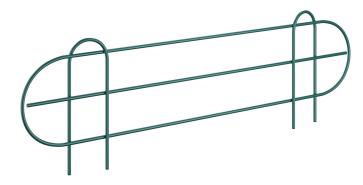

# Regency 21 5/8" x 5 15/16" Green Epoxy Wire Shelf Ledge For 24" Wire Shelving

#460EG24LDG

### **Features**

- 5 15/16" height contains items on shelf
- Fits on 24" green epoxy wire shelving (sold separately)
- Made of durable metal with green epoxy finish
- Stackable to create a higher wall

# **Notes & Details**

This Regency green epoxy shelf ledge is designed to easily install onto your wire shelving unit. It is perfect for helping to contain items on a shelf and prevent them from falling off, whether you have cleaning supplies, boxes, or other loose items. Made of durable metal with a green epoxy finish, it's sure to withstand the rigor of daily use. This ledge fits Regency chrome wire shelving that is 24" wide (sold separately). Ledges are stackable to create a higher wall if needed.