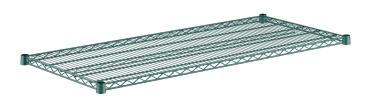

# Regency 24" x 54" NSF Green Epoxy Wire Shelf

#460EG2454

## **Technical Data**

| Length         | 54 Inches                    |  |
|----------------|------------------------------|--|
| Width          | 24 Inches                    |  |
| Capacity       | 450 lb.                      |  |
| Color          | Green                        |  |
| Component Type | Shelves                      |  |
| Features       | NSF Listed<br>Rust-Resistant |  |
| Finish         | Green Epoxy                  |  |
| Material       | Epoxy-Coated<br>Steel        |  |

#### **Notes & Details**

As part of the Regency Space Solutions' wire shelving collection, this 24" x 54" green epoxy coated wire shelf is great for use in all environments, including dry storage, refrigerators, freezers, and ware washing areas. It's made of a durable, zinc plated metal, with a green epoxy coating. Plus, its high-quality design is commercial grade and delivers the reliable performance every business expects and needs.