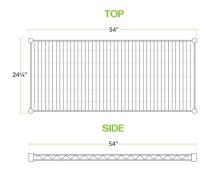

## **Technical Data**

| Length         | 54 Inches                    |  |
|----------------|------------------------------|--|
| Width          | 24 Inches                    |  |
| Capacity       | 450 lb.                      |  |
| Color          | Green                        |  |
| Component Type | Shelves                      |  |
| Features       | NSF Listed<br>Rust-Resistant |  |
| Finish         | Green Epoxy                  |  |
| Material       | Epoxy-Coated<br>Steel        |  |

#### **Plan View**