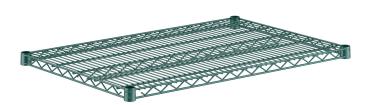

# Regency 24" x 36" NSF Green Epoxy Wire Shelf

#460EG2436

### **Notes & Details**

As part of the Regency Space Solutions' wire shelving collection, this  $24" \times 36"$  green epoxy coated wire shelf is great for use in all environments, including dry storage, refrigerators, freezers, and ware washing areas. It's made of a durable, zinc plated metal, with a green epoxy coating. Plus, its high-quality design is commercial grade and delivers the reliable performance every business expects and needs.