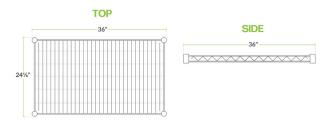

### **Technical Data**

| Length         | 36 Inches                    |
|----------------|------------------------------|
| Width          | 24 Inches                    |
| Capacity       | 600 lb.                      |
| Color          | Green                        |
| Component Type | Shelves                      |
| Features       | NSF Listed<br>Rust-Resistant |
| Finish         | Green Epoxy                  |
| Material       | Epoxy-Coated<br>Steel        |