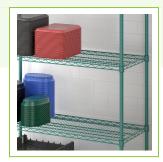

When combined with additional shelves, posts, and accessories (sold separately), this Regency green epoxy-coated wire shelf is capable of holding up to an impressive  $600 \, \text{lb}$ . of evenly distributed weight.