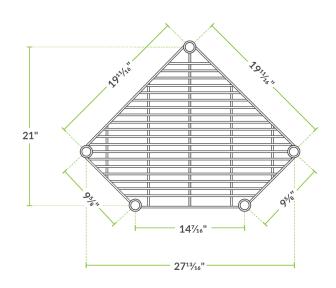

## **Technical Data**

| Length               | 21 Inches                 |
|----------------------|---------------------------|
| Width                | 27 27/32 Inches           |
| Capacity             | 600 lb.                   |
| Capacity (per Shelf) | 600 lb.                   |
| Color                | Green                     |
| Component Type       | Corner Shelves<br>Shelves |
| Features             | NSF Listed                |
| Finish               | Green Epoxy               |
| Material             | Epoxy-Coated Metal        |

## **Technical Data**

### **Plan View**