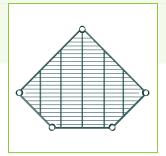

### **Plan View**

## **Technical Data**

| Length               | 21 Inches                 |
|----------------------|---------------------------|
| Width                | 27 27/32 Inches           |
| Capacity             | 600 lb.                   |
| Capacity (per Shelf) | 600 lb.                   |
| Color                | Green                     |
| Component Type       | Corner Shelves<br>Shelves |
| Features             | NSF Listed                |
| Finish               | Green Epoxy               |
| Material             | Epoxy-Coated Metal        |