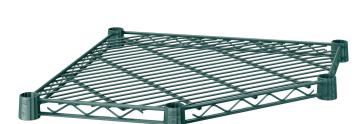

#### Regency 21" NSF Green Epoxy Wire Pentagon Corner Shelf #460EG21COR

#### **Features**

- Adds valuable storage space to unused corners; capacity of 600 lb., evenly • distributed
- Green epoxy finish is perfect for use in moist or humid environments •
- Can be used as part of a new shelving system or added to an existing unit
- Easily adjustable up and down compatible posts with the included split sleeves
- Wire design promotes proper air flow around stored products; can be used with • standard shelves

# Notes & Details

Make the most of your space with this Regency 21" deep NSF green epoxy wire pentagon corner shelf! Its unique pentagon shape is designed to fit into corners to utilize unused space in your establishment for ultimate efficiency. It is also designed to be used with standard shelves of the same depth for a seamless transition around corners to create a cohesive storage unit. It features one angled side that takes up less space than a traditional shelf so it fits into corners perfectly, without protruding. When combined with other Regency shelving, this shelf can hold up to 600 lb. of evenly-distributed weight. The high weight capacity helps the shelf accommodate business growth as storage needs evolve and product inventory expands.