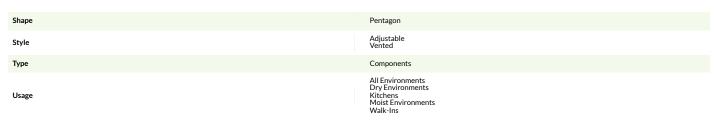

## **Technical Data**

| Length               | 21 Inches                 |
|----------------------|---------------------------|
| Width                | 27 27/32 Inches           |
| Capacity             | 600 lb.                   |
| Capacity (per Shelf) | 600 lb.                   |
| Color                | Green                     |
| Component Type       | Corner Shelves<br>Shelves |
| Features             | NSF Listed                |
| Finish               | Green Epoxy               |
| Material             | Epoxy-Coated Metal        |