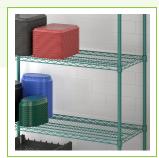

### **Features**

- Good for use in moist / humid environments
- Classic style ideal for retail use
- $\bullet \quad \text{Built to accommodate up to 600 lb. of evenly distributed weight} \\$
- Includes 4 pairs of split sleeves
- High-quality, commercial-grade construction

#### **Notes & Details**

As part of the Regency Space Solutions' wire shelving collection, this 21" x 30" green epoxy coated wire shelf is great for use in all environments, including dry storage, refrigerators, freezers, and ware washing areas. It's made of a durable, zinc plated metal, with a green epoxy coating. Plus, its high-quality design is commercial grade and delivers the reliable performance every business expects and needs.