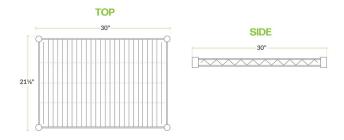

## **Technical Data**

| Length         | 30 Inches                    |
|----------------|------------------------------|
| Width          | 21 Inches                    |
| Capacity       | 600 lb.                      |
| Color          | Green                        |
| Component Type | Shelves                      |
| Features       | NSF Listed<br>Rust-Resistant |
| Finish         | Green Epoxy                  |
| Material       | Epoxy-Coated<br>Steel        |

#### **Plan View**