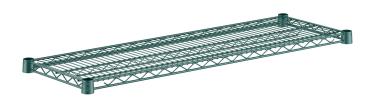

# Regency 14" x 42" NSF Green Epoxy Wire Shelf

#460EG1442

### **Features**

- Good for use in moist / humid environments
- Classic style ideal for retail use
- Includes 4 Pairs of Split Sleeves
- Built to accommodate up to 600 lb. of evenly distributed weight
- High-quality, commercial-grade construction

#### **Notes & Details**

As part of the Regency Space Solutions' wire shelving collection, this 14" x 42" green epoxy coated wire shelf is great for use in all environments, including dry storage, refrigerators, freezers, and ware washing areas. It's made of a durable, zinc plated metal, with a green epoxy coating. Plus, its high-quality design is commercial grade and delivers the reliable performance every business expects and needs.