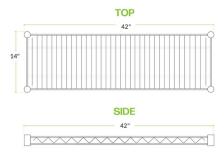

## **Technical Data**

| Length         | 42 Inches                    |
|----------------|------------------------------|
| Width          | 14 Inches                    |
| Capacity       | 600 lb.                      |
| Color          | Green                        |
| Component Type | Shelves                      |
| Features       | NSF Listed<br>Rust-Resistant |
| Finish         | Green Epoxy                  |
| Material       | Epoxy-Coated<br>Steel        |

## **Plan View**