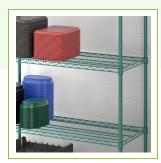

#### **Notes & Details**

As part of the Regency Space Solutions' wire shelving collection, this 14" x 42" green epoxy coated wire shelf is great for use in all environments, including dry storage, refrigerators, freezers, and ware washing areas. It's made of a durable, zinc plated metal, with a green epoxy coating. Plus, its high-quality design is commercial grade and delivers the reliable performance every business expects and needs.

When combined with additional shelves, posts, and accessories (sold separately), this Regency green epoxy-coated wire shelf is capable of holding up to an impressive  $600 \, \text{lb}$ . of evenly distributed weight.