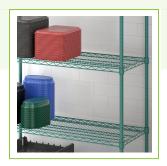

#### **Features**

- Good for use in moist / humid environments
- Includes 4 pairs of split sleeves
- Built to accommodate up to 450 lb. of evenly distributed weight •

- High-quality, commercial-grade construction
- Convenient storage solution for your retail store, warehouse, walk-in cooler, or • office space

## Notes & Details

What's the best type of shelving for your walk in refrigerator? Regency epoxy coated wire shelving is NSF approved and rustresistant, making it ideal for moist environments like walk in fridges and freezers! This 12" x 72" green epoxy-coated wire shelf from Regency is made with 1 super heavy truss. The shelf is constructed of zinc-plated wire with a green epoxy coating that is great for use in all environments including refrigerators, freezers, and ware washing areas.

When combined with additional shelves, posts, and accessories (sold separately) this Regency shelf is capable of holding up to an impressive 450 lb. of evenly distributed weight. The high-quality, commercial grade construction of this shelf delivers the reliable performance every business expects and needs. Check out the many accessories designed to make the most out of your Regency wire shelves.