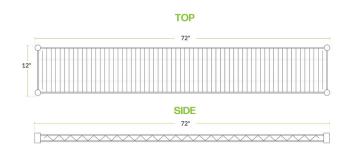

# Regency 12" x 72" NSF Green Epoxy Wire Shelf

#460EG1272

| Length               | 72 Inches                    |
|----------------------|------------------------------|
| Width                | 12 Inches                    |
| Capacity             | 450 lb.                      |
| Capacity (per Shelf) | 450 lb.                      |
| Color                | Green                        |
| Component Type       | Shelves                      |
| Features             | NSF Listed<br>Rust-Resistant |
| Finish               | Green Epoxy                  |
| Style                | Vented                       |