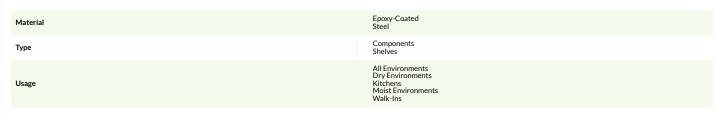

# Regency 12" x 72" NSF Green Epoxy Wire Shelf

#460EG1272

| Length               | 72 Inches                    |
|----------------------|------------------------------|
| Width                | 12 Inches                    |
| Capacity             | 450 lb.                      |
| Capacity (per Shelf) | 450 lb.                      |
| Color                | Green                        |
| Component Type       | Shelves                      |
| Features             | NSF Listed<br>Rust-Resistant |
| Finish               | Green Epoxy                  |
| Style                | Vented                       |

#### **Features**

- Good for use in moist / humid environments
- Includes 4 pairs of split sleeves
- Built to accommodate up to 450 lb. of evenly distributed weight •

- High-quality, commercial-grade construction
- Convenient storage solution for your retail store, warehouse, walk-in cooler, or • office space