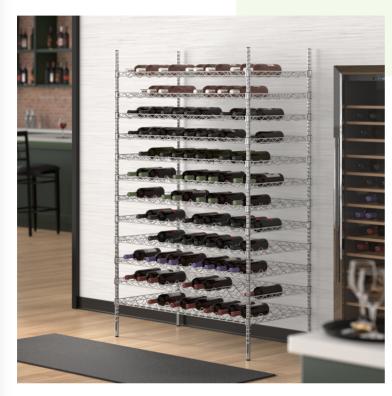

## Regency 24" x 48" 12 Shelf 264-Bottle Chrome Wire Wine Rack with 74" Posts

#460ECW244812

## **Notes & Details**

Upgrade the storage in your establishment with this Regency 24" x 48" 12 shelf chrome wire wine rack with 74" posts. The quality and taste of wine can be altered if it's not properly stored, which is why this rack is an essential product for your restaurant, bar, vineyard, club, or lounge. Not only is this rack durably constructed from metal materials, but it's also specially shaped to hold bottles at the proper angle for storage. This all-inclusive kit comes with 48 pairs of split sleeves, 4 stationary posts, and 12 shelves, allowing you to quickly put it together straight out of the box.

The shelves on this unit are grooved to hold bottles securely on their sides and prevent them from sliding around. This feature allows you to display your bottles in a visually-appealing way. Additionally, all of the shelves are slanted downward, so the bottles' corks won't dry out and crack. This design also prevents air exposure and promotes flavor retention.

This rack has 12 shelves for holding and organizing your red, white, and blush wines. Each shelf can accommodate up to (22) 750 mL bottles, giving the entire unit a 264-bottle capacity. Thanks to its durable wire construction, this unit will provide you with years of long-lasting use. Plus, its epoxy coating gives it a sleek look and extra protection for placement in dry environments. The vented design enables proper air circulation, so it won't collect dust as quickly. Complete with attached leveling feet, this product can easily adjust to accommodate uneven surfaces. This unit is not compatible with casters.