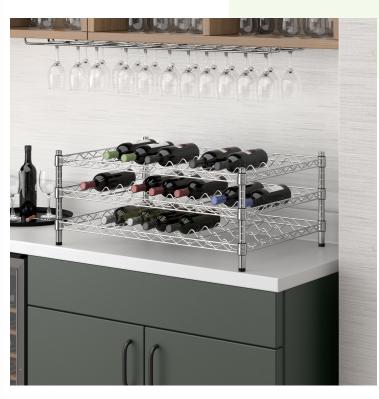

# Regency 24" x 36" 3 Shelf 48-Bottle Chrome Wire Wine Rack with 14" Posts

#460ECW24363

### **Notes & Details**

Upgrade the storage in your establishment with this Regency 24" x 36" 3 shelf chrome wire wine rack with 14" posts. The quality and taste of wine can be altered if it's not properly stored, which is why this rack is an essential product for your restaurant, bar, vineyard, club, or lounge. Not only is this rack durably constructed from metal materials, but it's also specially shaped to hold bottles at the proper angle for storage. This all-inclusive kit comes with 12 pairs of split sleeves, 4 stationary posts, and 3 shelves, allowing you to quickly put it together straight out of the box.

The shelves on this unit are grooved to hold bottles securely on their sides and prevent them from sliding around. This feature allows you to display your bottles in a visually-appealing way. Additionally, all of the shelves are slanted downward, so the bottles' corks won't dry out and crack. This design also prevents air exposure and promotes flavor retention.

This rack has 3 shelves for holding and organizing your red, white, and blush wines. Each shelf can accommodate up to (16) 750 mL bottles, giving the entire unit a 48-bottle capacity. Thanks to its durable wire construction, this unit will provide you with years of long-lasting use. Plus, its epoxy coating gives it a sleek look and extra protection for placement in dry environments. The vented design enables proper air circulation, so it won't collect dust as quickly. Complete with attached leveling feet, this product can easily adjust to accommodate uneven surfaces. This unit is not compatible with casters.