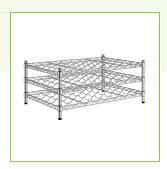

# Regency 24" x 36" 3 Shelf 48-Bottle Chrome Wire Wine Rack with 14" Posts

#460ECW24363

## **Features**

- Includes (3) 24" x 36" shelves
- (4) 14" stationary posts allow for shelves to be adjusted; foot included for added stability
- Chrome finish is perfect for storage use; best suited for dry environments
- Holds (16) 750 mL bottles per shelf
- Includes 12 pairs of split sleeves for simple installation

#### Kit Includes:

- (3) 24" x 36" shelves
- (4) 14" NSF chrome posts
- (12) Split sleeves

▲ WARNING: This product can expose you to chemicals including lead, which are known to the State of California to cause cancer and birth defects or other reproductive harm. For more information, go to <a href="https://www.p65warnings.ca.gov">www.p65warnings.ca.gov</a>.