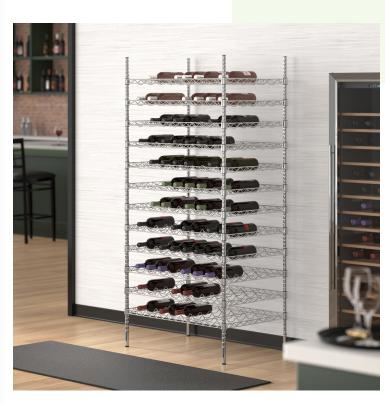

# Regency 24" x 36" 12 Shelf 192-Bottle Chrome Wire Wine Rack with 74" Posts

#460ECW243612

### **Notes & Details**

Upgrade the storage in your establishment with this Regency 24" x 36" 12 shelf chrome wire wine rack with 74" posts. The quality and taste of wine can be altered if it's not properly stored, which is why this rack is an essential product for your restaurant, bar, vineyard, club, or lounge. Not only is this rack durably constructed from metal materials, but it's also specially shaped to hold bottles at the proper angle for storage. This all-inclusive kit comes with 48 pairs of split sleeves, 4 stationary posts, and 12 shelves, allowing you to quickly put it together straight out of the box.

The shelves on this unit are grooved to hold bottles securely on their sides and prevent them from sliding around. This feature allows you to display your bottles in a visually-appealing way. Additionally, all of the shelves are slanted downward, so the bottles' corks won't dry out and crack. This design also prevents air exposure and promotes flavor retention.

This rack has 12 shelves for holding and organizing your red, white, and blush wines. Each shelf can accommodate up to (16) 750 mL bottles, giving the entire unit a 192-bottle capacity. Thanks to its durable wire construction, this unit will provide you with years of long-lasting use. Plus, its epoxy coating gives it a sleek look and extra protection for placement in dry environments. The vented design enables proper air circulation, so it won't collect dust as quickly. Complete with attached leveling feet, this product can easily adjust to accommodate uneven surfaces. This unit is not compatible with casters.