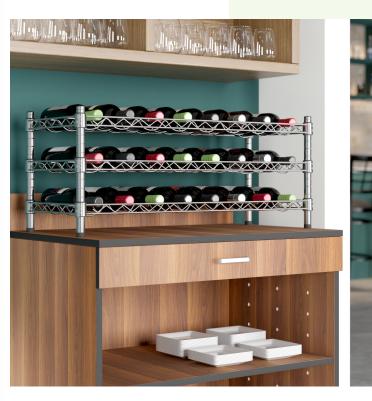

# Regency 14" x 36" 3 Shelf 24-Bottle Wire Wine Rack with 14" Posts

#460ECW14363

### **Notes & Details**

Properly store and display all your best bottles of wine with this Regency 14" x 36" 3 shelf wire wine rack! It's made of a durable, chrome plated metal, with a clear epoxy coating, and is for use only in dry storage and heated environments. This rack holds bottles on their sides, slightly tilted downward, so the corks won't dry out and crack. This helps prevent air exposure, which can cause aromas and flavors in your wine to fall flat.

This rack will hold up to (24) 750 mL bottles of wine and includes (3) 14" x 36" wine shelves, (4) 14" posts, and 12 split sleeves to make assembling the unit a breeze. It features an attractive chrome finish that is sure to complement any decor.