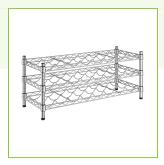

# Regency 14" x 36" 3 Shelf 24-Bottle Wire Wine Rack with 14" Posts

#460ECW14363

### **Notes & Details**

Properly store and display all your best bottles of wine with this Regency 14" x 36" 3 shelf wire wine rack! It's made of a durable, chrome plated metal, with a clear epoxy coating, and is for use only in dry storage and heated environments. This rack holds bottles on their sides, slightly tilted downward, so the corks won't dry out and crack. This helps prevent air exposure, which can cause aromas and flavors in your wine to fall flat.

This rack will hold up to (24) 750 mL bottles of wine and includes (3) 14" x 36" wine shelves, (4) 14" posts, and 12 split sleeves to make assembling the unit a breeze. It features an attractive chrome finish that is sure to complement any decor.