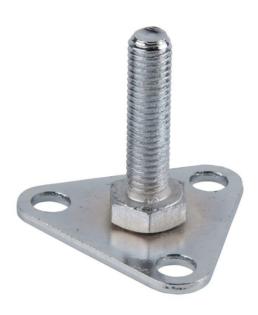

## **Regency Chrome Post Foot Plate**

#460ECPFOOT

## **Features**

- Secure shelving to floors
- Compatible with your existing stationary posts

## **Notes & Details**

Easily anchor your posts to the floor with the Regency chrome post foot plate. This foot plate is designed for use with your existing stationary Regency posts and is a great way to add stability to your shelving units.