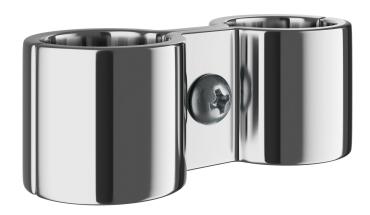

## Regency Chrome Post Clamp

#460ECPCLAMP

## **Features**

- Fits your existing posts
- Adds stability, connects units

## **Notes & Details**

Easily join together two posts using the Regency chrome post clamp. It is a great way to conveniently secure two posts side by side when arranging shelving units or other assemblies. It is compatible with your existing Regency chrome posts and will fit Metro posts along with other brands.