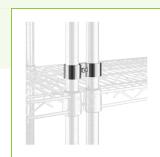

## **Notes & Details**

Easily join together two posts using the Regency chrome post clamp. It is a great way to conveniently secure two posts side by side when arranging shelving units or other assemblies. It is compatible with your existing Regency chrome posts and will fit Metro posts along with other brands.